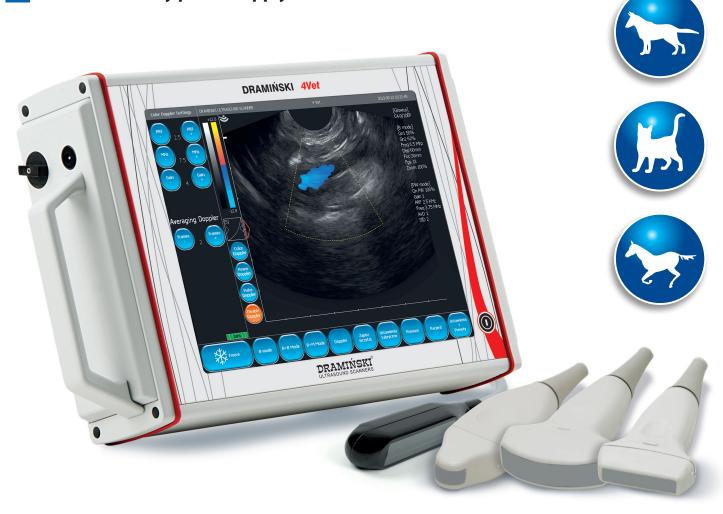

# DRAMIŃSKI 4Vet

#### Perfect image

- portable
- all-purpose compatible with different probes
- Doppler functions
- 10.4" touch screen display
- strong aluminium housing
- mains or battery power supply

#### DRAMIŃSKI 4Vet

#### PORTABLE VETERINARY ULTRASOUND SCANNER WITH ELECTRONIC PROBES

- touch panel with a user-friendly menu
- ◄ a high resolution, contrast and wide angle viewing 10.4" LED LCD screen
- full digital image processing technology
- recording images and cine loop with description and date of examination
- full measurement options
- transmision by USB 2.0
- up to 4 h of work
- external ports: USB 2.0, LAN, VGA

## Excellent image quality and colour Doppler functions at your fingertips

- ergonomic trolley ensures comfort at work, especially in small surgeries
- can connect the printer directly to the device
- ▼ low weight, below 4 kg, ensures high mobility