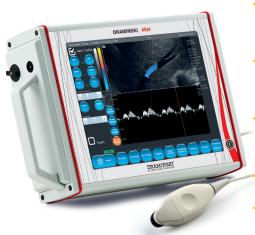

## Excellent image quality and colour Doppler functions at your fingertips

- ergonomic trolley ensures comfort at work, especially in small surgeries
- can connect the printer directly to the device
- ▼ low weight, below 4 kg, ensures high mobility