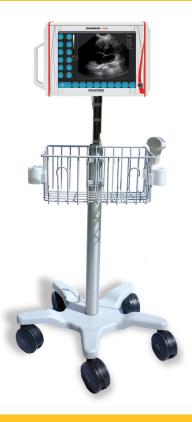

## Excellent image quality and colour Doppler functions at your fingertips

- ergonomic trolley ensures comfort at work, especially in small surgeries
- can connect the printer directly to the device
- ▼ low weight, below 4 kg, ensures high mobility